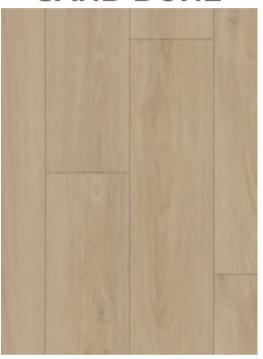

### **SAND DUNE**

| POSSIBILITIES      |                                 |
|--------------------|---------------------------------|
| CONSTRUCTION       | High performance LVT            |
| FINISH             | Urethane with Double UV Coating |
| SIZE               | 7" x 48"                        |
| THICKNESS          | 5 mm                            |
| WEAR LAYER         | 20 mil                          |
| SQ. FT. PER BOX    | 23.64 sq. ft.                   |
| SQ. FT. PER PALLET | 1418.40 sq. ft.                 |