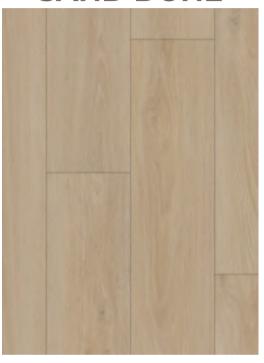

#### **SAND DUNE**

| POSSIBILITIES      |                                 |
|--------------------|---------------------------------|
| CONSTRUCTION       | High Performance LVT            |
| FINISH             | Urethane with Double UV Coating |
| SIZE               | 7" x 48"                        |
| THICKNESS          | 2.5 mm                          |
| WEAR LAYER         | 20 mil                          |
| SQ. FT. PER PALLET | 2766.60 sq. ft                  |
| SQ. FT. PER BOX    | 46.11 sq. ft                    |