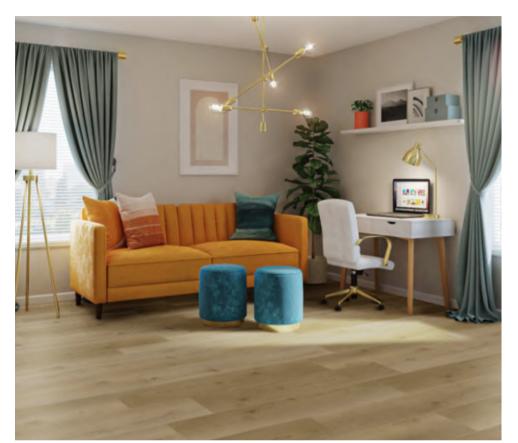

# POSSIBILITIES CLICK

### **SAND DUNE**

| POSSIBILITIES      |                                 |
|--------------------|---------------------------------|
| CONSTRUCTION       | High performance LVT            |
| FINISH             | Urethane with Double UV Coating |
| SIZE               | 7" x 48"                        |
| THICKNESS          | 5 mm                            |
| WEAR LAYER         | 20 mil                          |
| SQ. FT. PER BOX    | 23.64 sq. ft.                   |
| SQ. FT. PER PALLET | 1418.40 sq. ft.                 |