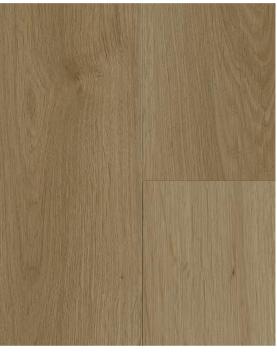

# POSSIBILITIES GLUE DOWN

#### **SAND DUNE**

| POSSIBILITIES      |                                 |
|--------------------|---------------------------------|
| CONSTRUCTION       | High Performance LVT            |
| FINISH             | Urethane with Double UV Coating |
| SIZE               | 7" x 48"                        |
| THICKNESS          | 2.5 mm                          |
| WEAR LAYER         | 20 mil                          |
| SQ. FT. PER PALLET | 2766.60 sq. ft                  |
| SQ. FT. PER BOX    | 46.11 sq. ft                    |