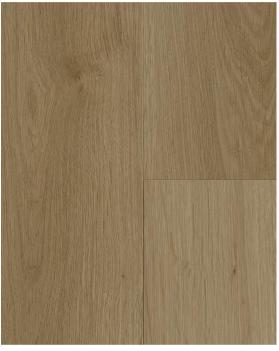

# POSSIBILITIES CLICK

### **SAND DUNE**

| POSSIBILITIES      |                                 |
|--------------------|---------------------------------|
| CONSTRUCTION       | High performance LVT            |
| FINISH             | Urethane with Double UV Coating |
| SIZE               | 7" x 48"                        |
| THICKNESS          | 5 mm                            |
| WEAR LAYER         | 20 mil                          |
| SQ. FT. PER BOX    | 23.64 sq. ft.                   |
| SQ. FT. PER PALLET | 1418.40 sq. ft.                 |