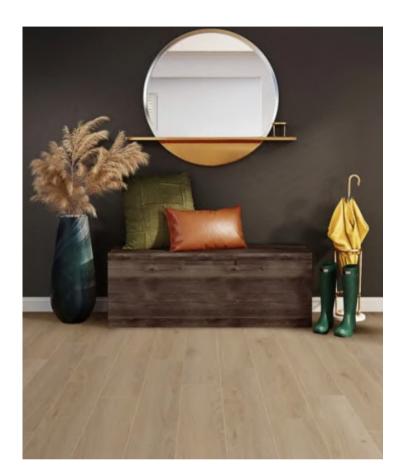

# POSSIBILITIES GLUE DOWN

#### **SAND DUNE**

| POSSIBILITIES      |                                 |
|--------------------|---------------------------------|
| CONSTRUCTION       | High Performance LVT            |
| FINISH             | Urethane with Double UV Coating |
| SIZE               | 7" x 48"                        |
| THICKNESS          | 2.5 mm                          |
| WEAR LAYER         | 20 mil                          |
| SQ. FT. PER PALLET | 2766.60 sq. ft                  |
| SQ. FT. PER BOX    | 46.11 sq. ft                    |