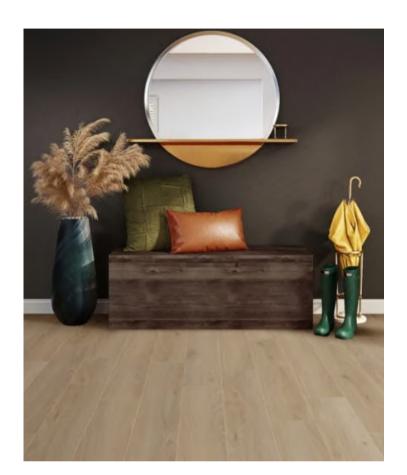

# POSSIBILITIES CLICK

### **SAND DUNE**

| POSSIBILITIES      |                                 |
|--------------------|---------------------------------|
| CONSTRUCTION       | High performance LVT            |
| FINISH             | Urethane with Double UV Coating |
| SIZE               | 7" x 48"                        |
| THICKNESS          | 5 mm                            |
| WEAR LAYER         | 20 mil                          |
| SQ. FT. PER BOX    | 23.64 sq. ft.                   |
| SQ. FT. PER PALLET | 1418.40 sq. ft.                 |