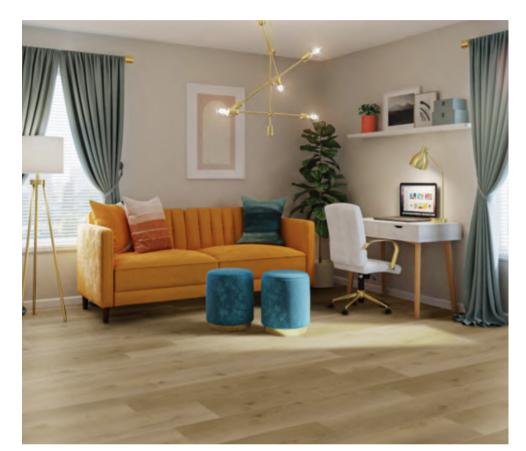

# POSSIBILITIES GLUE DOWN

#### **SAND DUNE**

| POSSIBILITIES      |                                 |
|--------------------|---------------------------------|
| CONSTRUCTION       | High Performance LVT            |
| FINISH             | Urethane with Double UV Coating |
| SIZE               | 7" x 48"                        |
| THICKNESS          | 2.5 mm                          |
| WEAR LAYER         | 20 mil                          |
| SQ. FT. PER PALLET | 2766.60 sq. ft                  |
| SQ. FT. PER BOX    | 46.11 sq. ft                    |